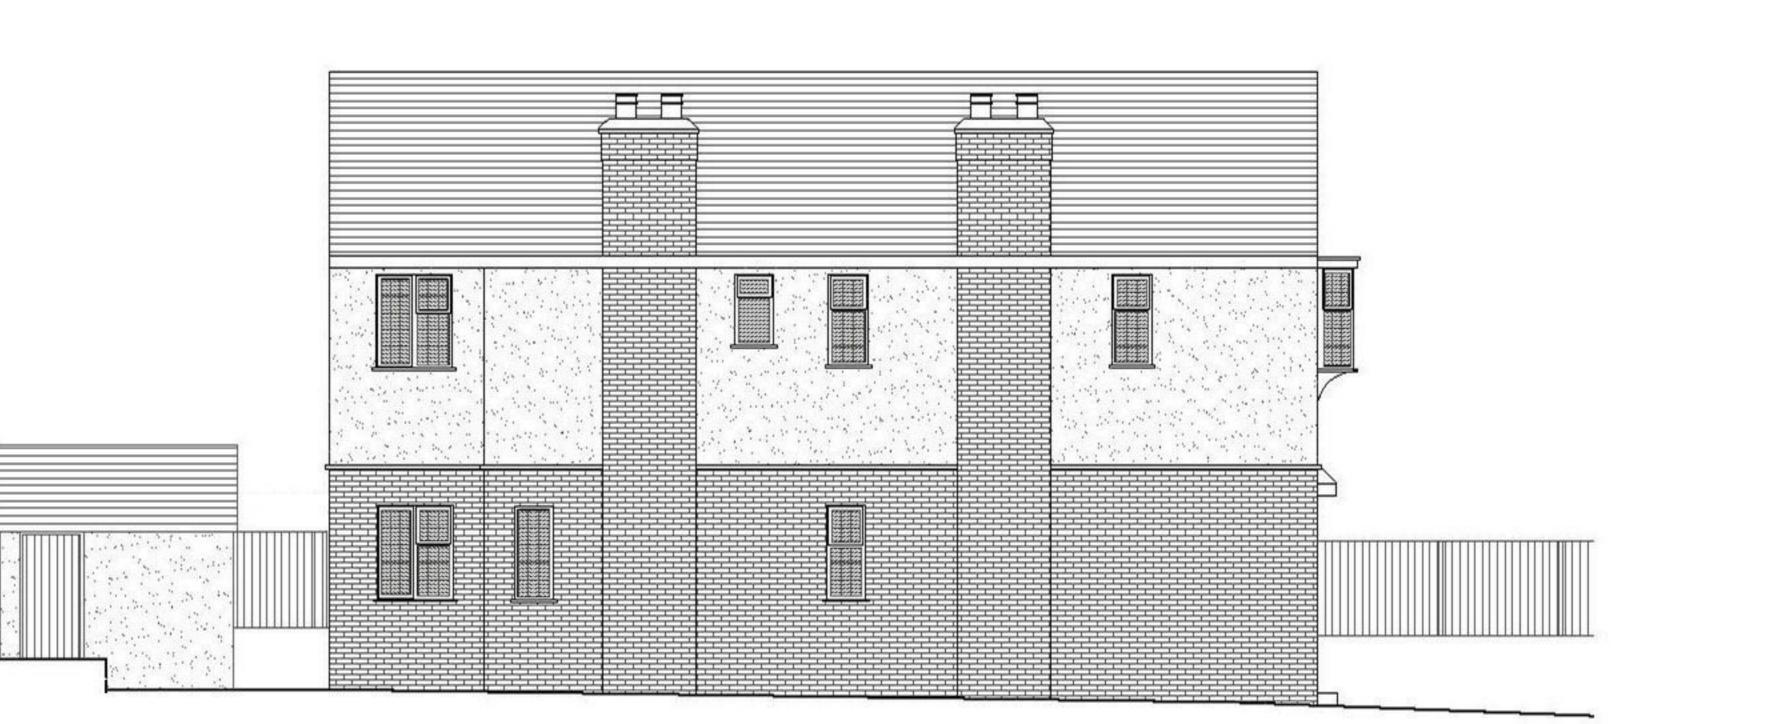

SOUTH-EAST ELEVATION @SCALE 1:100

KA A TAZ

DESCRIPTION

DESCRIPTION

| :50 Scale  |        |      |     | _    |
|------------|--------|------|-----|------|
| 0.5        | j      | 1.5  | 2   | 2.5m |
| :100 Scale |        |      |     |      |
| 1          | 2      | 3    | 4   | 5m   |
| 500 Scale  |        |      |     |      |
| 5          | 10     | 15   | 20  | 25m  |
| 250 Scal   | ə      | 17   |     |      |
| 10 2       | 20 30  | ) 40 | 50m |      |
| evants     | CALE B | ARS  |     |      |
|            |        |      |     |      |