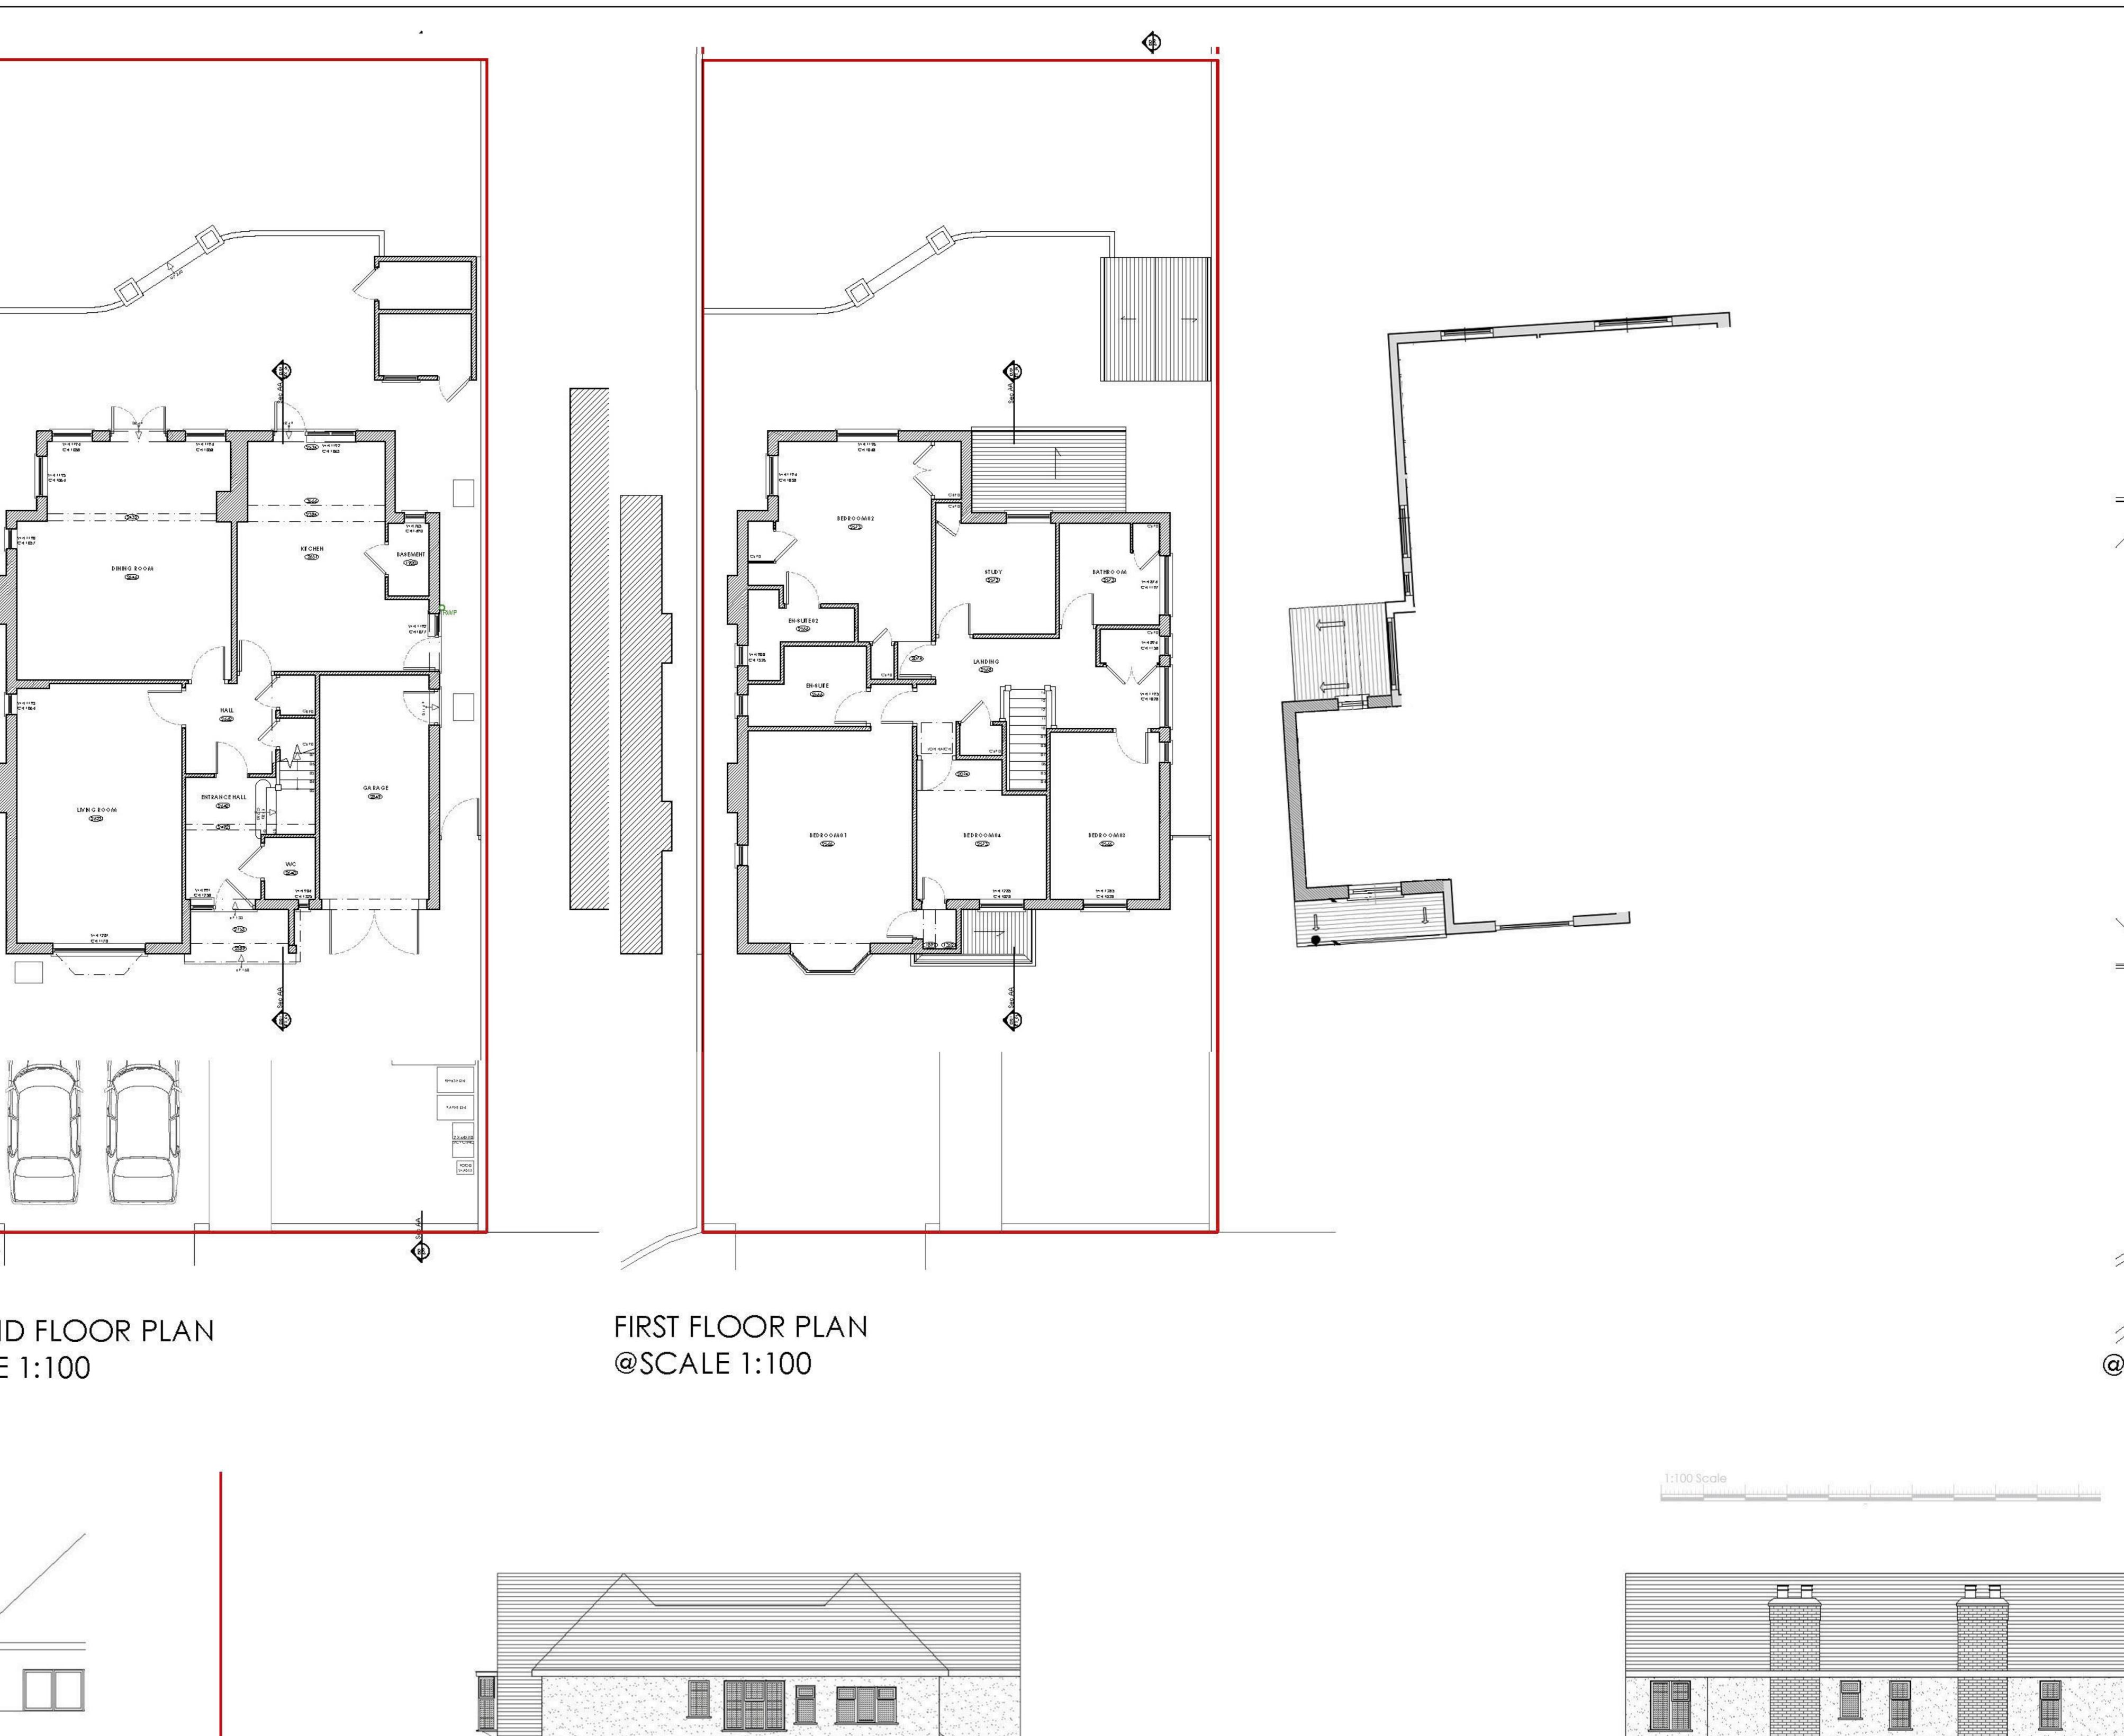

SITE MAP @SCALE 1:1250

-

FRONT ELEVATION @SCALE 1:100

| 1:100 Scale<br>                                                   |                                                           |     |    |          |
|-------------------------------------------------------------------|-----------------------------------------------------------|-----|----|----------|
| PROJECT TITLE:                                                    | DATE: 12.12.19                                            | REV | BY | DATE     |
| 42 RAYMOND ROAD,<br>London, SW19 4AP                              | <b>REVISION:</b>                                          |     | ΧХ | 00.00.00 |
| <b>DRAWING TITLE:</b><br>PROPOSED PLANS, SECTIONS &<br>ELEVATIONS | <b>SCALE:</b><br>1:100, 1:500 & 1:1250<br>(@A0 LANDSCAPE) |     |    |          |
| DRAWING NO: E2020-02                                              |                                                           |     |    |          |