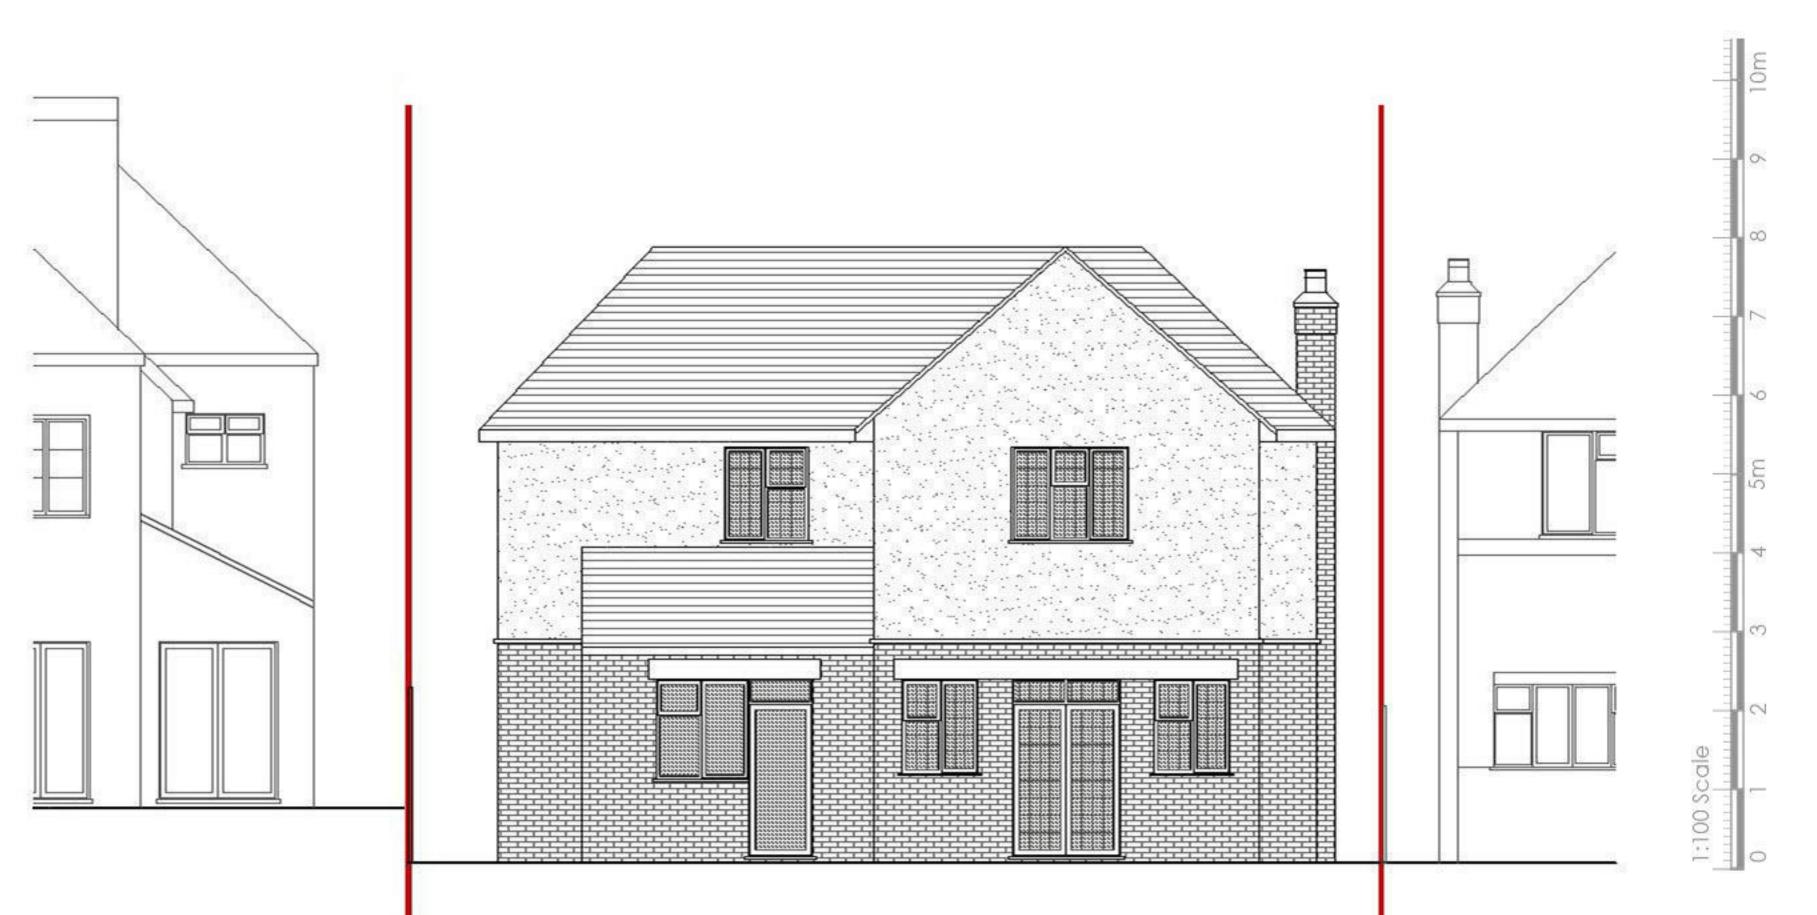

SITE MAP @SCALE 1:1250

-

FRONT ELEVATION @SCALE 1:100

| 1:100 Scale<br>                                                   |                                                           |     |    |          |
|-------------------------------------------------------------------|-----------------------------------------------------------|-----|----|----------|
| PROJECT TITLE:                                                    | DATE: 12.12.19                                            | REV | BY | DATE     |
| 42 RAYMOND ROAD,<br>London, SW19 4AP                              | <b>REVISION:</b>                                          |     | ΧХ | 00.00.00 |
| <b>DRAWING TITLE:</b><br>PROPOSED PLANS, SECTIONS &<br>ELEVATIONS | <b>SCALE:</b><br>1:100, 1:500 & 1:1250<br>(@A0 LANDSCAPE) |     |    |          |
| DRAWING NO: E2020-02                                              |                                                           |     |    |          |