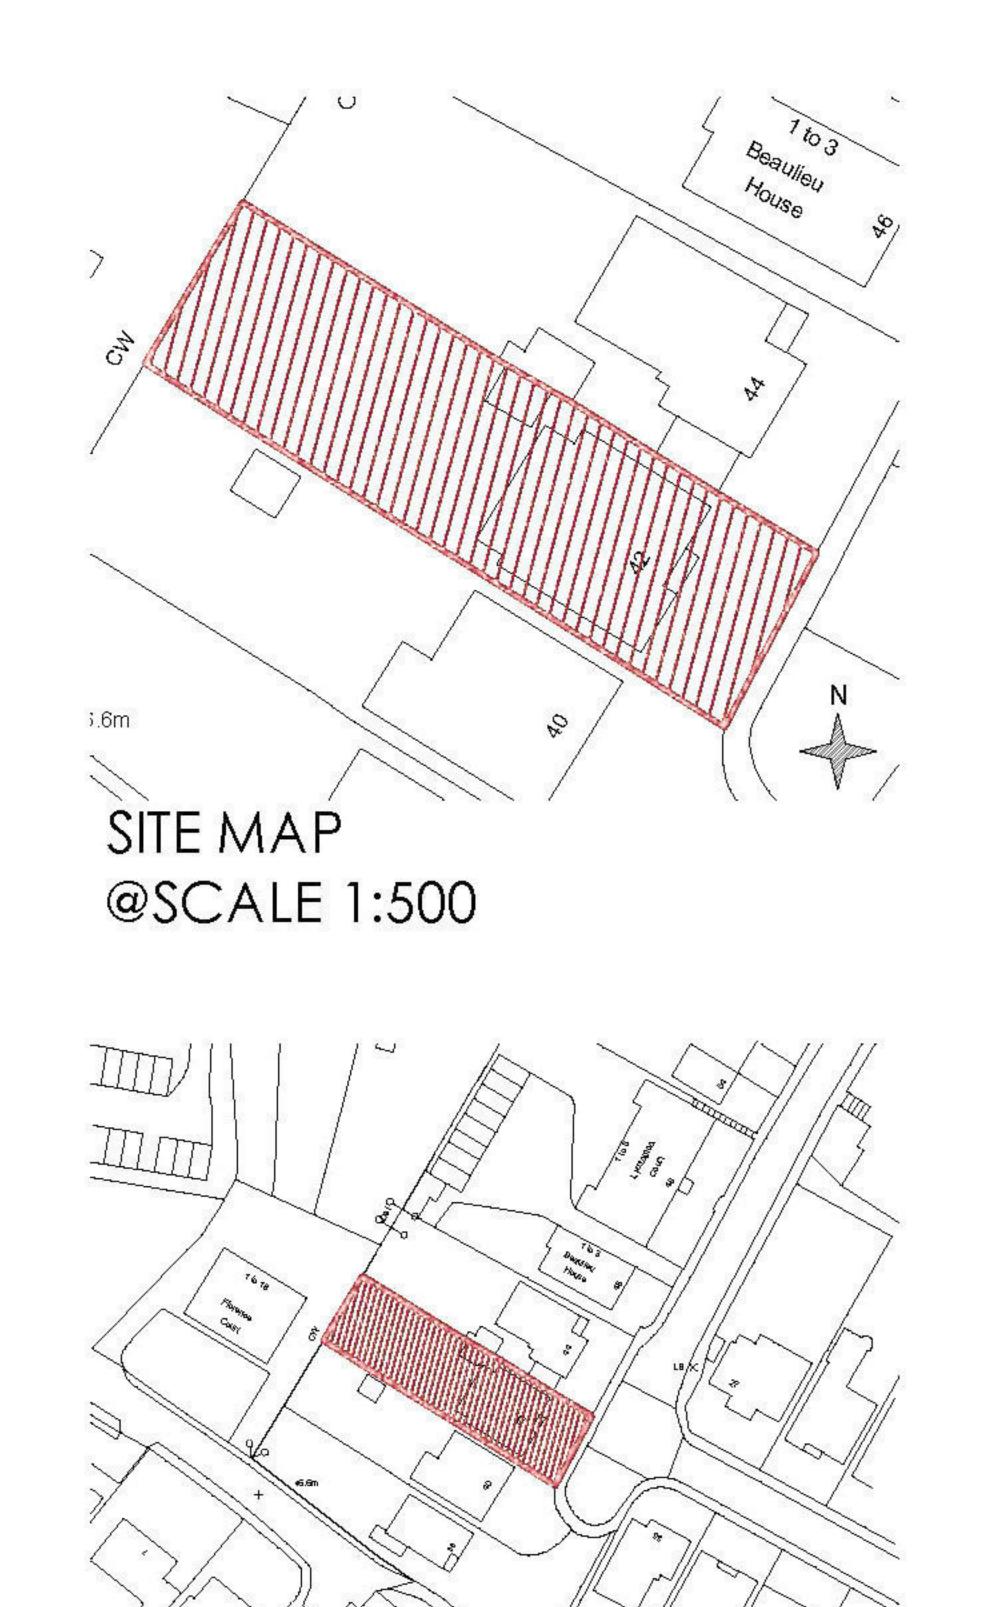

SITE MAP @SCALE 1:1250

-

FRONT ELEVATION @SCALE 1:100

| 1:100 Scale<br>                                                   |                                                           |     |    |          |
|-------------------------------------------------------------------|-----------------------------------------------------------|-----|----|----------|
| PROJECT TITLE:                                                    | DATE: 12.12.19                                            | REV | BY | DATE     |
| 42 RAYMOND ROAD,<br>London, SW19 4AP                              | <b>REVISION:</b>                                          |     | ΧХ | 00.00.00 |
| <b>DRAWING TITLE:</b><br>PROPOSED PLANS, SECTIONS &<br>ELEVATIONS | <b>SCALE:</b><br>1:100, 1:500 & 1:1250<br>(@A0 LANDSCAPE) |     |    |          |
| DRAWING NO: E2020-02                                              |                                                           |     |    |          |