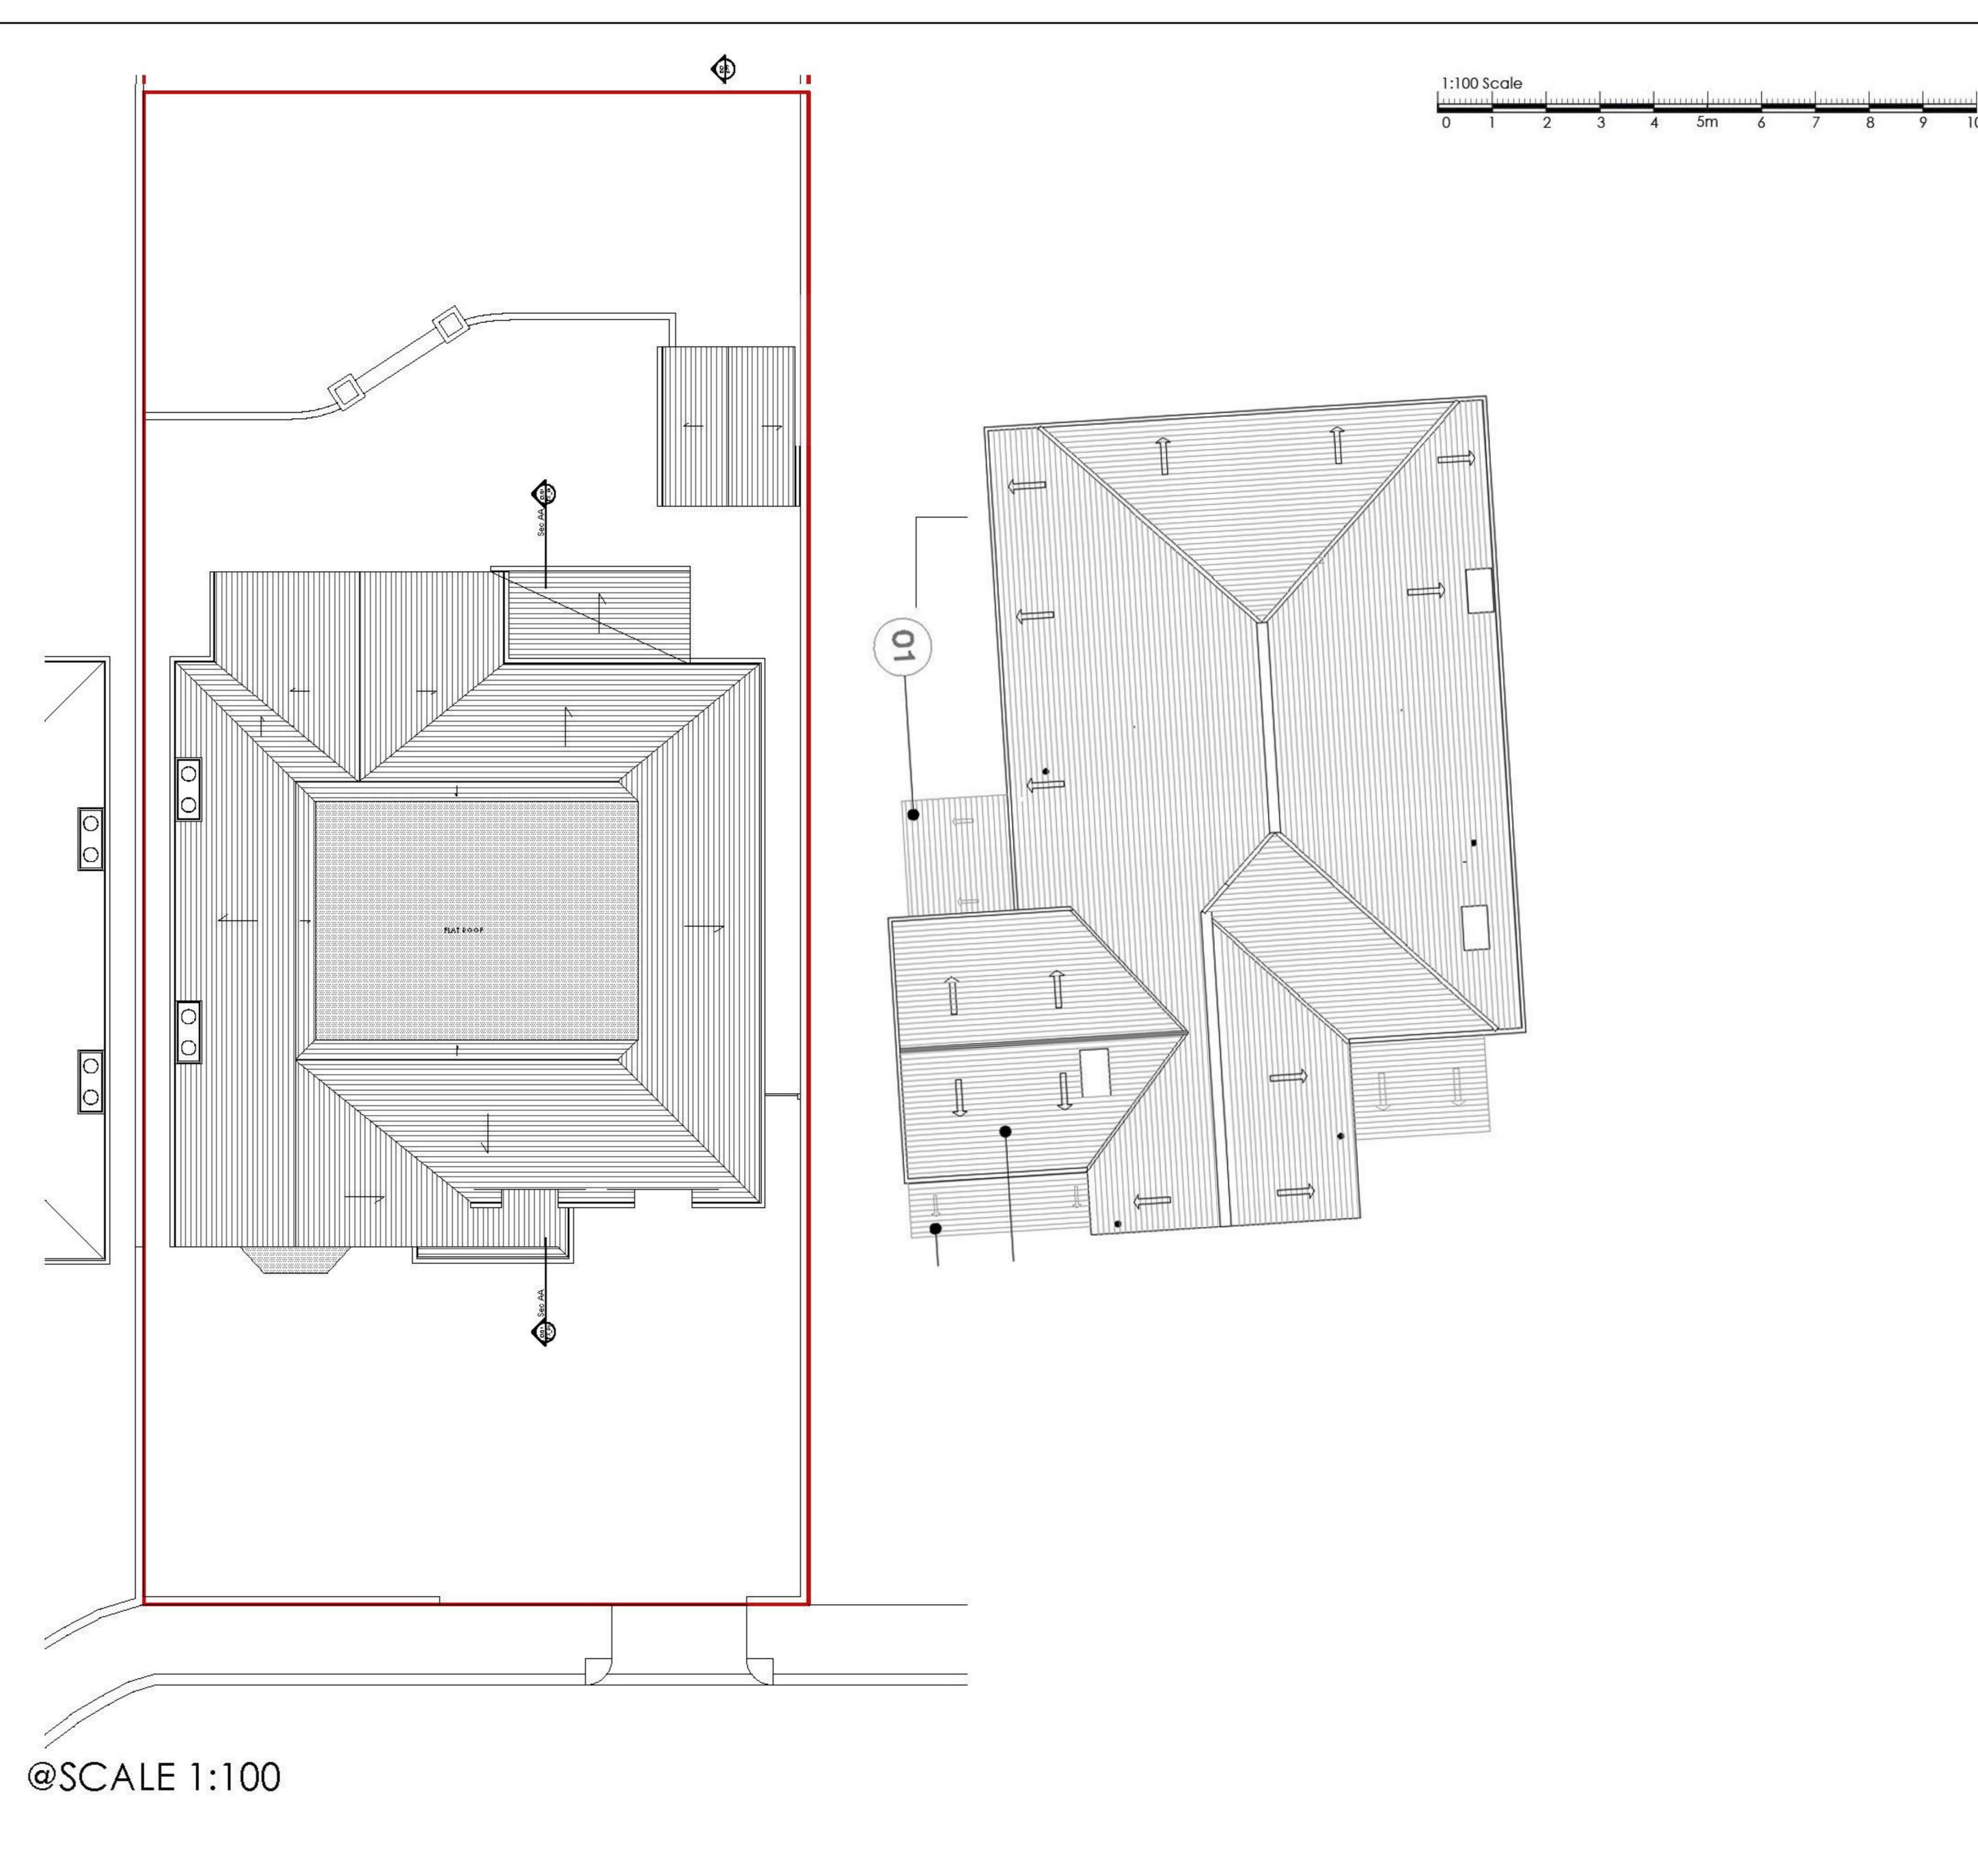

SITE MAP @SCALE 1:1250

-

FRONT ELEVATION @SCALE 1:100

| 1:100 Scale<br>                                                   |                                                           |     |    |          |
|-------------------------------------------------------------------|-----------------------------------------------------------|-----|----|----------|
| PROJECT TITLE:                                                    | DATE: 12.12.19                                            | REV | BY | DATE     |
| 42 RAYMOND ROAD,<br>London, SW19 4AP                              | <b>REVISION:</b>                                          |     | ΧХ | 00.00.00 |
| <b>DRAWING TITLE:</b><br>PROPOSED PLANS, SECTIONS &<br>ELEVATIONS | <b>SCALE:</b><br>1:100, 1:500 & 1:1250<br>(@A0 LANDSCAPE) |     |    |          |
| DRAWING NO: E2020-02                                              |                                                           |     |    |          |