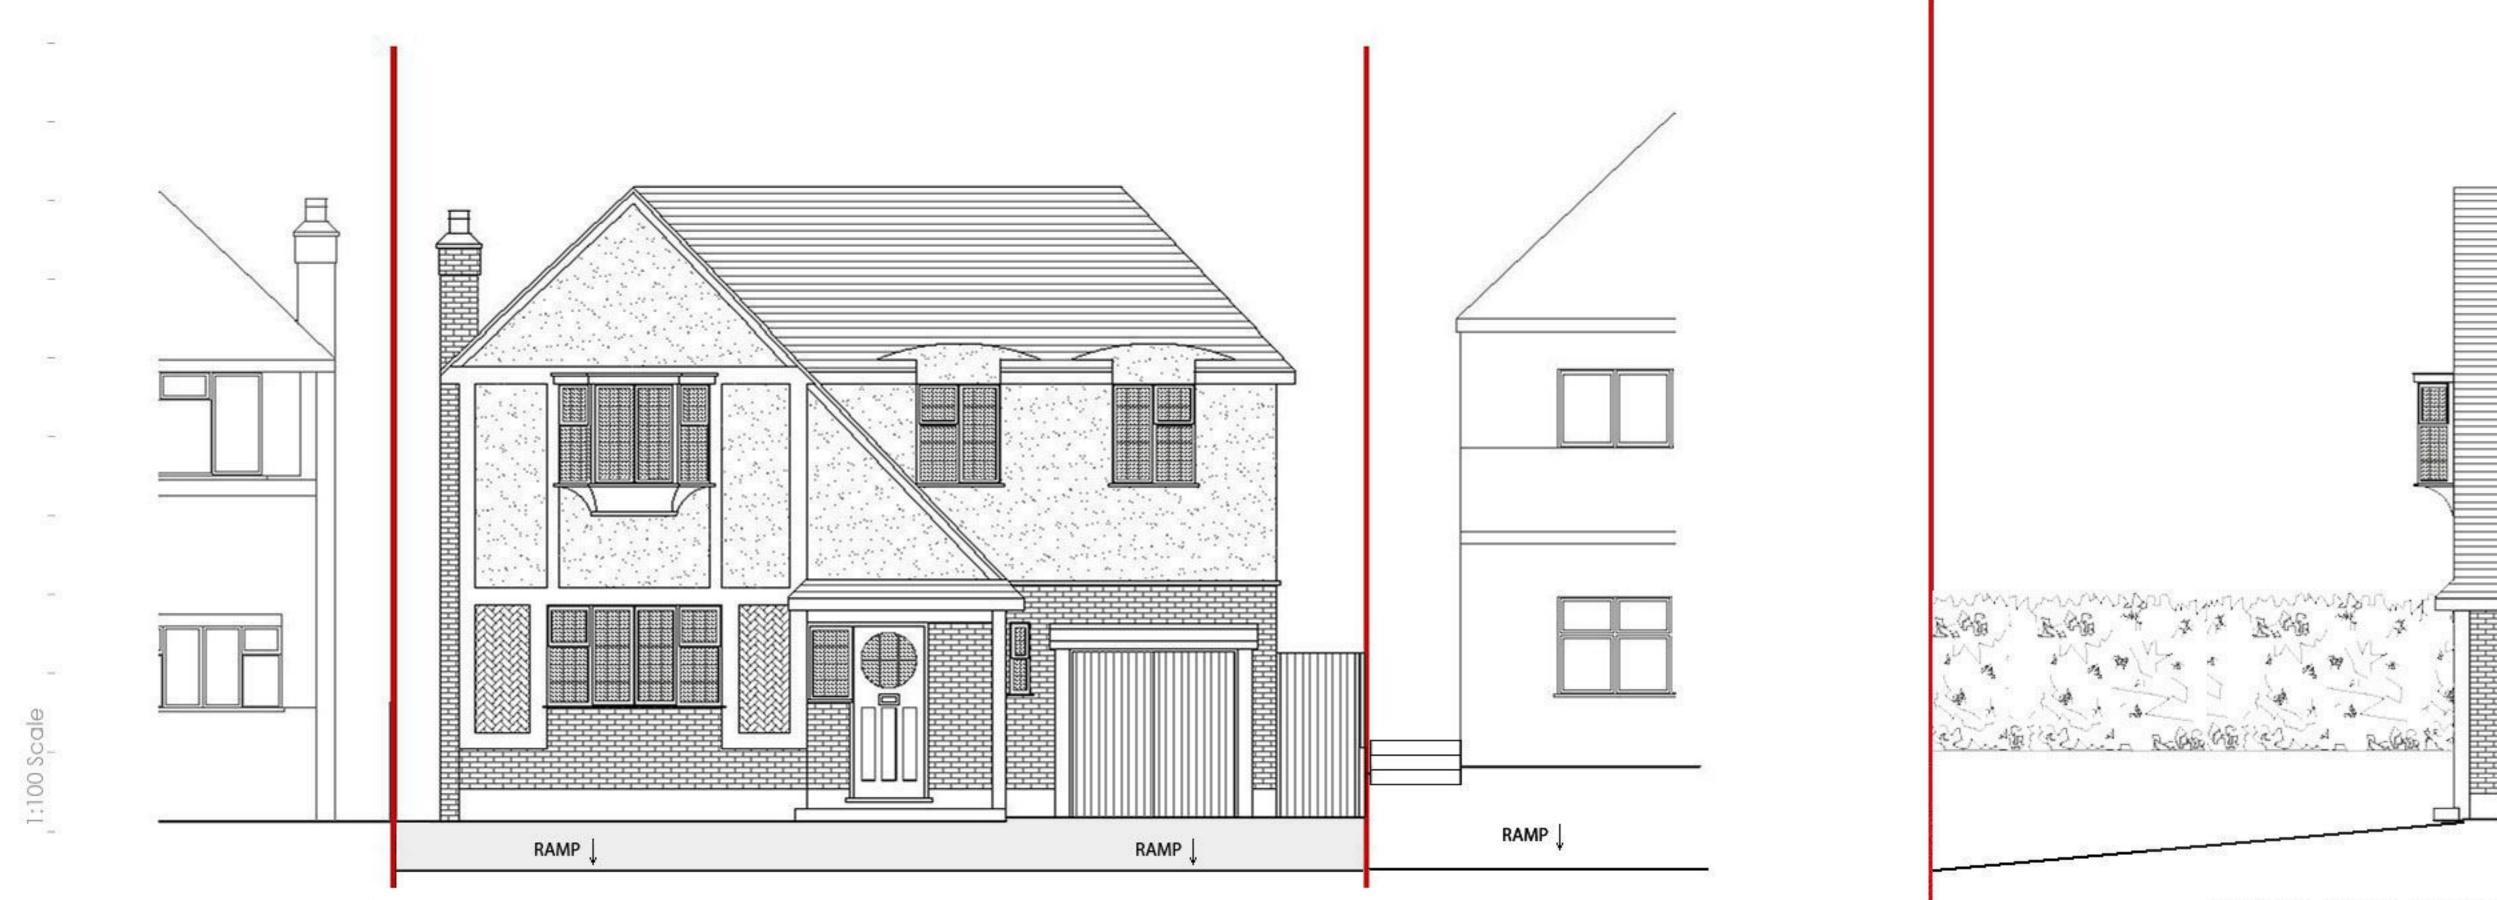

SITE MAP @SCALE 1:1250

-

FRONT ELEVATION @SCALE 1:100

| 1:100 Scale<br>                                                   |                                                           |     |    |          |
|-------------------------------------------------------------------|-----------------------------------------------------------|-----|----|----------|
| PROJECT TITLE:                                                    | DATE: 12.12.19                                            | REV | BY | DATE     |
| 42 RAYMOND ROAD,<br>London, SW19 4AP                              | <b>REVISION:</b>                                          |     | ΧХ | 00.00.00 |
| <b>DRAWING TITLE:</b><br>PROPOSED PLANS, SECTIONS &<br>ELEVATIONS | <b>SCALE:</b><br>1:100, 1:500 & 1:1250<br>(@A0 LANDSCAPE) |     |    |          |
| DRAWING NO: E2020-02                                              |                                                           |     |    |          |